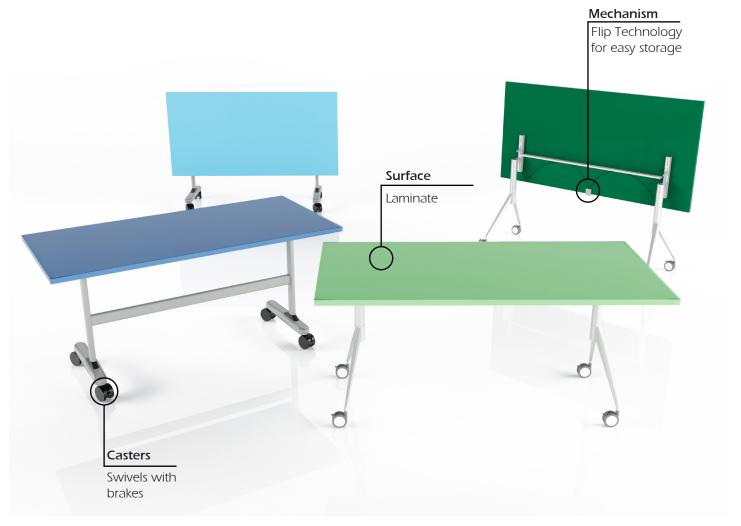

## PALMIERI

**NuMedia Flip** is a table that features effortless flip-top technology and swivel braking casters. Choose from a wide variety of laminate finishes and 2 metal base styles: T-Base or Y-Base. Stylishly modern, easy to move and stow away to maximize space. Flip is the ideal table solution for any fast, ever-changing room settings and collaborative spaces.