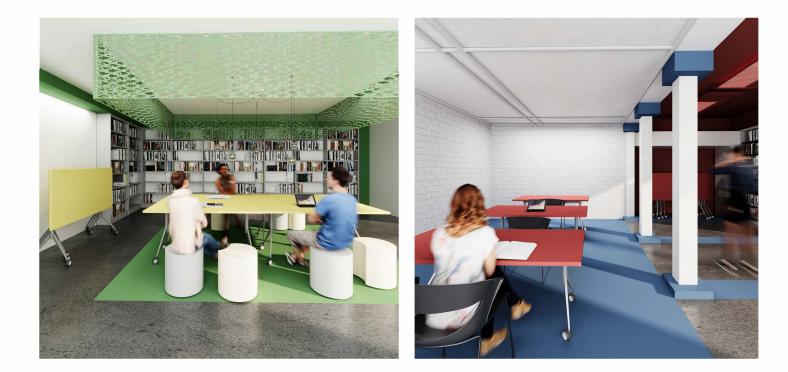

## PALMIERI

**NuMedia Flip** is a table that features effortless flip-top technology and swivel braking casters. Choose from a wide variety of laminate finishes and 2 metal base styles: T-Base or Y-Base. Stylishly modern, easy to move and stow away to maximize space. Flip is the ideal table solution for any fast, ever-changing room settings and collaborative spaces.