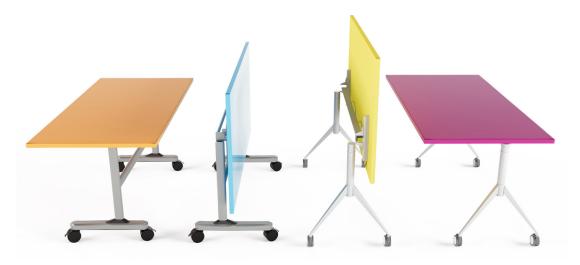

## PALMIERI

**NuMedia Flip** is a table that features effortless flip-top technology and swivel braking casters. Choose from a wide variety of laminate finishes and 2 metal base styles: T-Base or Y-Base. Stylishly modern, easy to move and stow away to maximize space. Flip is the ideal table solution for any fast, ever-changing room settings and collaborative spaces.

NuMedia Flip is available in a wide range of colours. Please visit www.palmierifurniture.com for more information.

TF: 800 413 4440 E: info@palmierifurniture.com W: www.palmierifurniture.com

f facebook.com/PALMIERIfurnNA