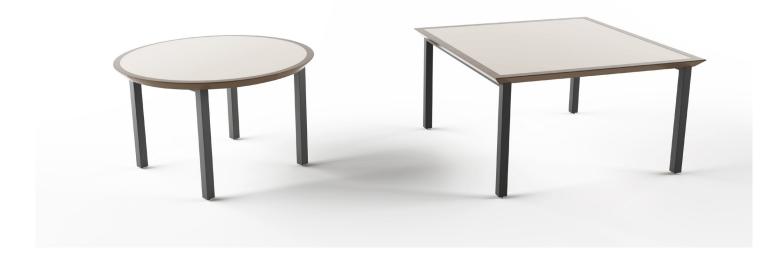

## P2**FLUID**

**Fluid Table Series** maintain an elegant simplicity while being adaptable to various spatial environments through its Shapes, Sizes, Profile, and Options. Crafted with a harmonious blend of wood, laminate, and metal, Fluid is ideal for spaces that foster any interaction. Whether as a table, carrel, or equipped with frosted screens.

P2 Fluid is available in a wide range of colours. Please visit www.palmierifurniture.com for more information.

TF: 800 413 4440 E: info@palmierifurniture.com W: www.palmierifurniture.com

f facebook.com/PALMIERIfurnNA