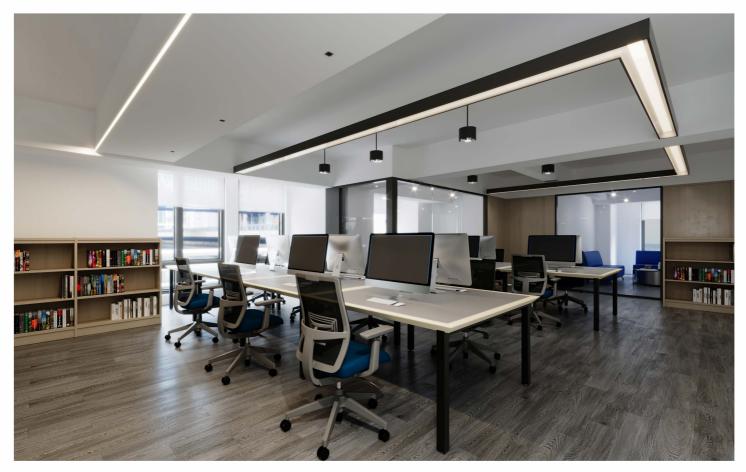

## P2**FLUID**

**Fluid Table Series** maintain an elegant simplicity while being adaptable to various spatial environments through its Shapes, Sizes, Profile, and Options. Crafted with a harmonious blend of wood, laminate, and metal, Fluid is ideal for spaces that foster any interaction. Whether as a table, carrel, or equipped with frosted screens.