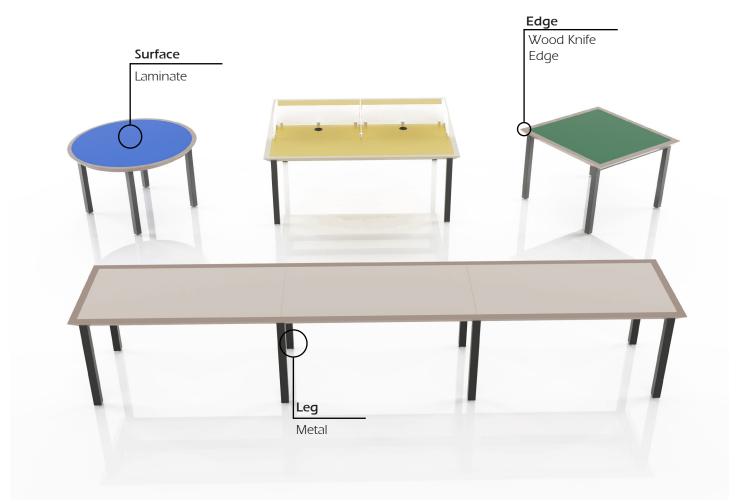

## P2**FLUID**

**Fluid Table Series** maintain an elegant simplicity while being adaptable to various spatial environments through its Shapes, Sizes, Profile, and Options. Crafted with a harmonious blend of wood, laminate, and metal, Fluid is ideal for spaces that foster any interaction. Whether as a table, carrel, or equipped with frosted screens.

P2 Fluid is available in a wide range of colours. Please visit www.palmierifurniture.com for more information.

TF: 800 413 4440 E: info@palmierifurniture.com W: www.palmierifurniture.com

f facebook.com/PALMIERIfurnNA