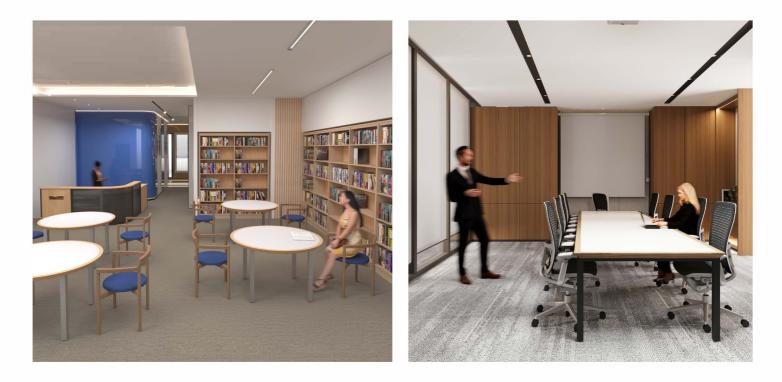

## P2**FLUID**

**Fluid Table Series** maintain an elegant simplicity while being adaptable to various spatial environments through its Shapes, Sizes, Profile, and Options. Crafted with a harmonious blend of wood, laminate, and metal, Fluid is ideal for spaces that foster any interaction. Whether as a table, carrel, or equipped with frosted screens.