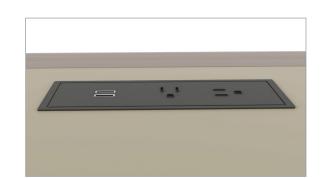

#### FLAT MOUNT POWER CENTER

A sleek, low profile powre center that has a smooth plastic faceplate.