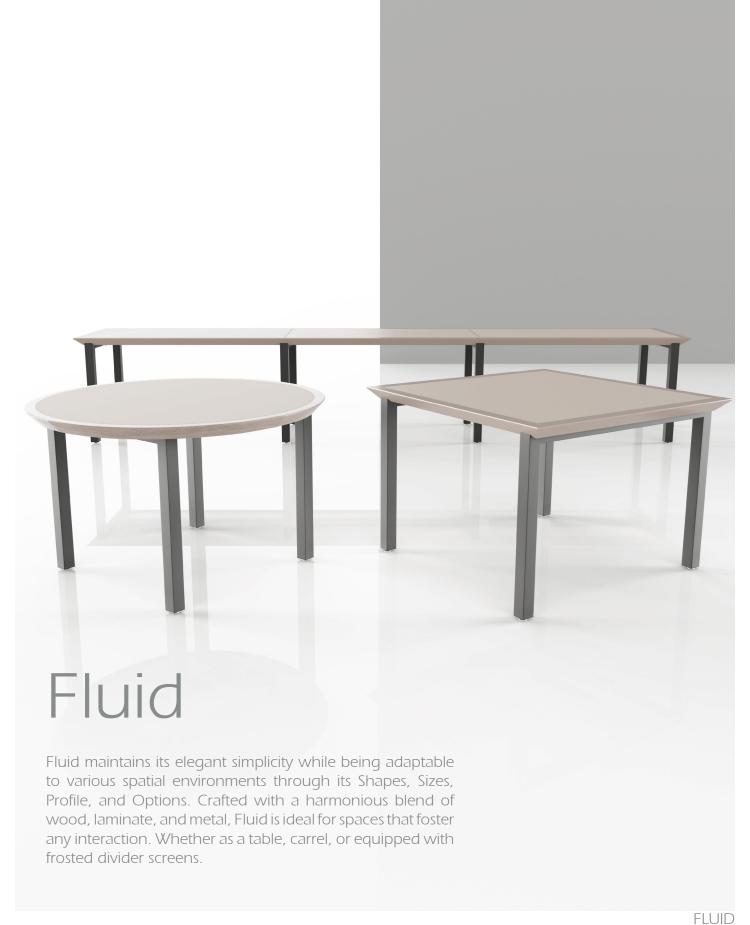

The Fluid Table series is available in the following shapes and sizes:

## Fluid **Rectangle** Table

in width x depth

30" Depth: 36", 42", 48", 54", 60" 72" 36" Depth: 42", 48", 54", 60" 72"

#### Fluid **Round** Table

in Diameter

36", 42", 48", 54", 60"

# Fluid **Square** Table

in width x depth

36", 42", 48"