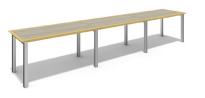

#### **DOUBLE FACE**

#### **Options**

Ideal for 6-14 users One to three 42" x 60" tables