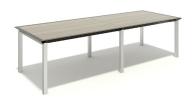

th x depth

30" Depth: 36", 42", 48", 54", 60" 72" 36" Depth: 42", 48", 54", 60" 72"



#### Fluid **Round** Table

in Diameter

36", 42", 48", 54", 60"



# Fluid **Square** Table

in width x depth

36", 42", 48"

## **STARTER & ADDER SYSTEMS**

Fluid Workstations are ideal for both individual and group work settings; simultaneously providing semiprivacy when working solo and allowing teamwork when collaboration is required. These workstations function as a starter and adder program to cater to singular and multiple users, host computer stations and offer a research and study area.





2 FLUID 3



#### SINGLE FACE

#### **Options**

Ideal for 4-12 users
One to three 30" x 60" tables









#### **DOUBLE FACE**

#### **Options**

Ideal for 6-14 users One to three 42" x 60" tables









## **ACCESSORIES**



#### FLAT MOUNT POWER CENTER

A sleek, low profile powre center that has a smooth plastic faceplate.



## FROSTED DIVIDERS

These sheets have a cool, frosted surface on one side and a smooth suface on the other side. Our frosted sheet is a great choice for applications that require light diffusing. Plexiglass (acrylic) is a versatile plastic material that has great impact strength yet is light weight.

### **RESOURCES**

HOW TO BUY FROM PALMIERI

Palmieri has a nationwide dealer network with partners located across the United States and Canada that can assist you with product selection, purchase and installation. If you would like to locate a Palmieri authorized dealer or representative in your area, please contact our Customer Service team at **1-800-413-4440**