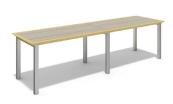

#### **Options**

Ideal for 4-12 users
One to three 30" x 60" tables

#### **DOUBLE FACE**

#### **Options**

Ideal for 6-14 users One to three 42" x 60" tables