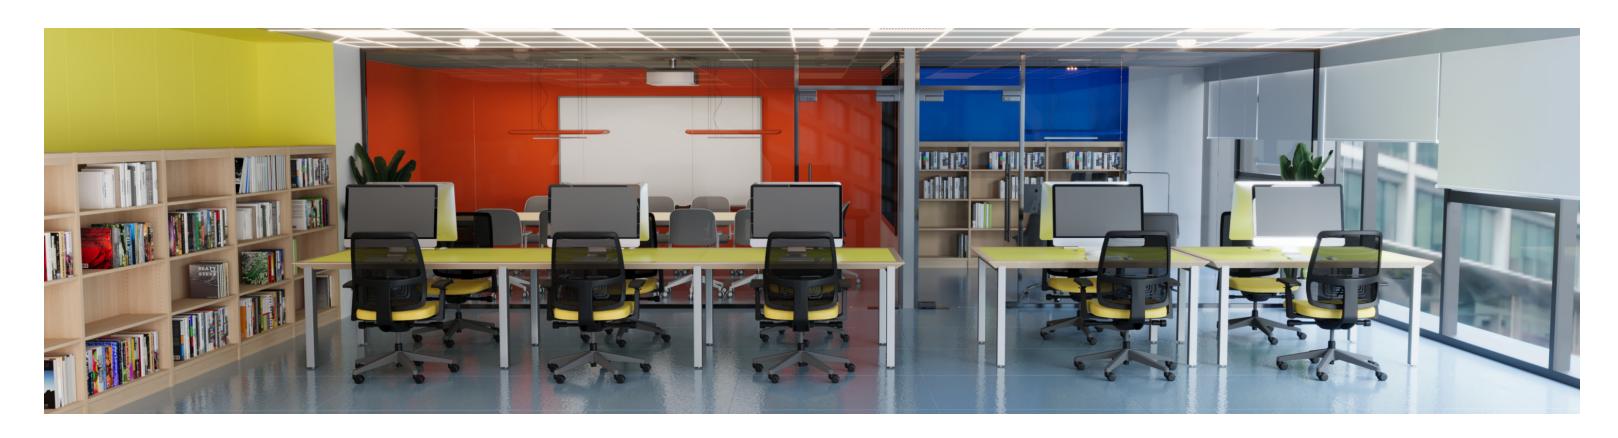

## **STARTER & ADDER SYSTEMS**

Fluid Workstations are ideal for both individual and group work settings; simultaneously providing semiprivacy when working solo and allowing teamwork when collaboration is required. These workstations function as a starter and adder program to cater to singular and multiple users, host computer stations and offer a research and study area.

#### **Options**

Ideal for 4-12 users
One to three 30" x 60" tables

#### **Options**

Ideal for 6-14 users One to three 42" x 60" tables