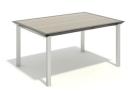

## Fluid **Rectangle** Table

in width x depth

30" Depth: 36", 42", 48", 54", 60" 72" 36" Depth: 42", 48", 54", 60" 72"