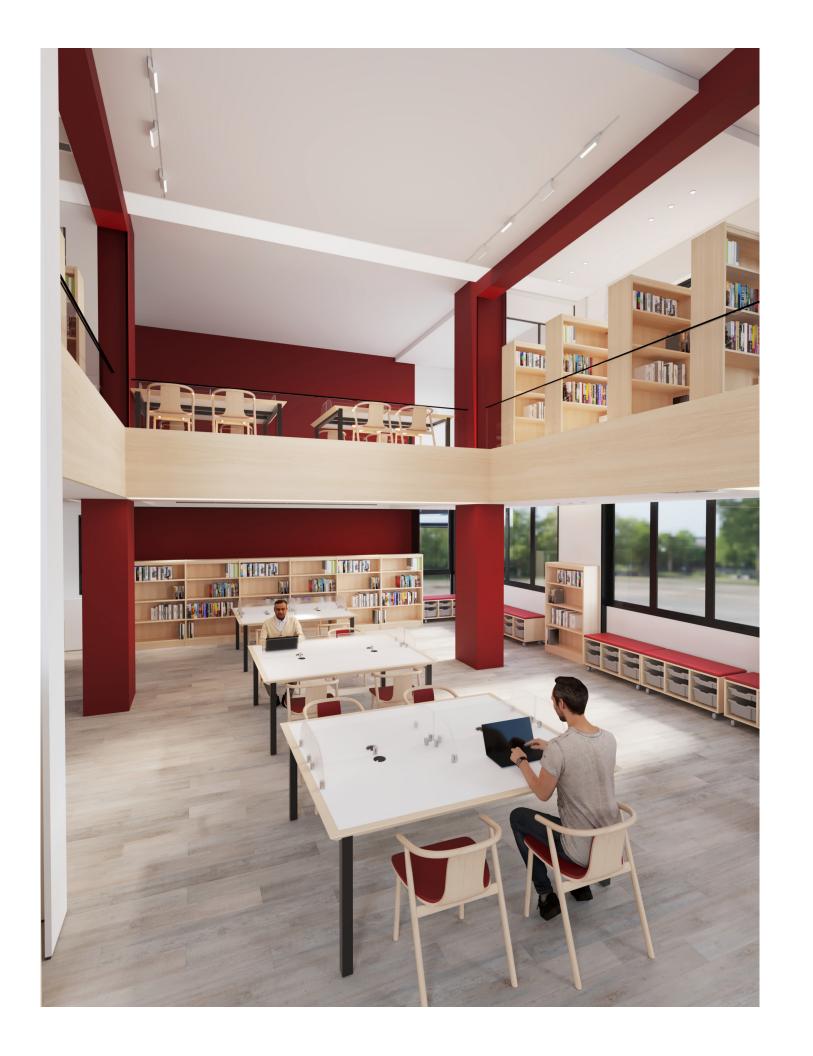

## **STARTER & ADDER SYSTEMS**

Fluid Workstations are ideal for both individual and group work settings; simultaneously providing semiprivacy when working solo and allowing teamwork when collaboration is required. These workstations function as a starter and adder program to cater to singular and multiple users, host computer stations and offer a research and study area.