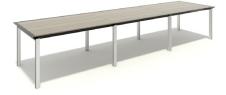

x depth

30" Depth: 36", 42", 48", 54", 60" 72" 36" Depth: 42", 48", 54", 60" 72"



#### Fluid **Round** Table

in Diameter

36", 42", 48", 54", 60"



# Fluid **Square** Table

in width x depth

36", 42", 48"

## **STARTER & ADDER SYSTEMS**

Fluid Workstations are ideal for both individual and group work settings; simultaneously providing semiprivacy when working solo and allowing teamwork when collaboration is required. These workstations function as a starter and adder program to cater to singular and multiple users, host computer stations and offer a research and study area.





2 FLUID 3



#### SINGLE FACE

#### **Options**

Ideal for 4-12 users
One to three 30" x 60" tables









#### **DOUBLE FACE**

#### **Options**

Ideal for 6-14 users One to three 42" x 60" tables









## **ACCESSORIES**



#### FLAT MOUNT POWER CENTER

A sleek, low profile powre center that has a smooth plastic faceplate.



## FROSTED DIVIDERS

These sheets have a cool, frosted surface on one side and a smooth suface on the other side. Our frosted sheet is a great choice for applications that require light diffusing. Plexiglass (acrylic) is a versatile plastic material that has great impact strength yet is light weight.

### **RESOURCES**

HOW TO BUY FROM PALMIERI

Palmieri has a nationwide dealer network with partners located across the United States and Canada that can assist you with product selection, purchase and installation. If you would like to locate a Palmieri authorized dealer or representative in your area, please contact our Customer Service team at **1-800-413-4440** or