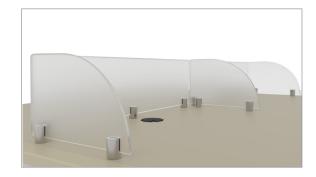

## FROSTED DIVIDERS

These sheets have a cool, frosted surface on one side and a smooth suface on the other side. Our frosted sheet is a great choice for applications that require light diffusing. Plexiglass (acrylic) is a versatile plastic material that has great impact strength yet is light weight.