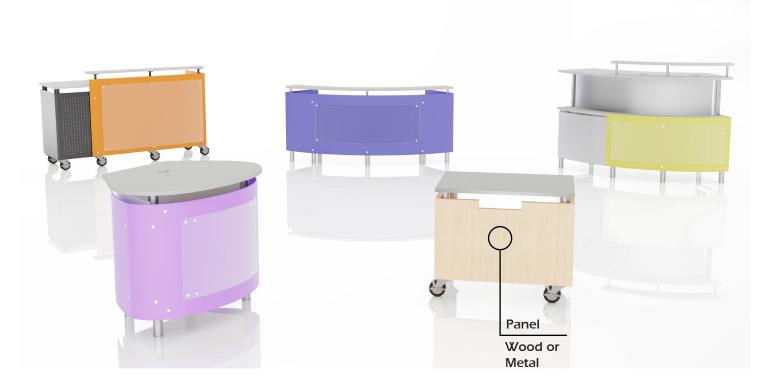

## NAVIGATE

Welcome guests, sitting or standing! Our **Navigate Service Desk** brings innovation and efficiency together, giving you the ability to sit or stand when you greet your guests. It is customizable, functional and a sophisticated service desk that allows you to welcome guests, direct patrons, check-out items and provide information to your clients in style.

Navigate has a wide variety of colours to choose from. Please visit www.palmierifurniture.com for more information.

TF: 800 413 4440 E: info@palmierifurniture.com W: www.palmierifurniture.com

f facebook.com/PALMIERIfurnNA