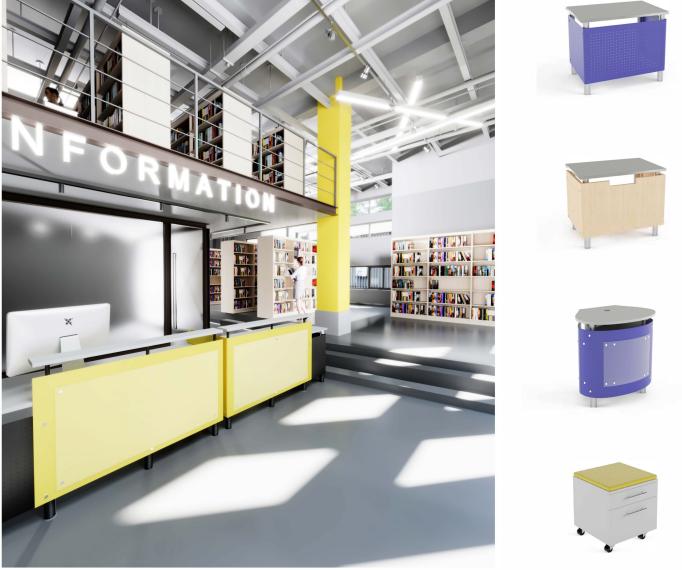

## NAVIGATE

Welcome guests, sitting or standing! Our **Navigate Service Desk** brings innovation and efficiency together, giving you the ability to sit or stand when you greet your guests. It is customizable, functional and a sophisticated service desk that allows you to welcome guests, direct patrons, check-out items and provide information to your clients in style.

Navigate has a wide variety of colours to choose from. Please visit www.palmierifurniture.com for more information.

TF: 800 413 4440 E: info@palmierifurniture.com W: www.palmierifurniture.com

f facebook.com/PALMIERIfurnNA