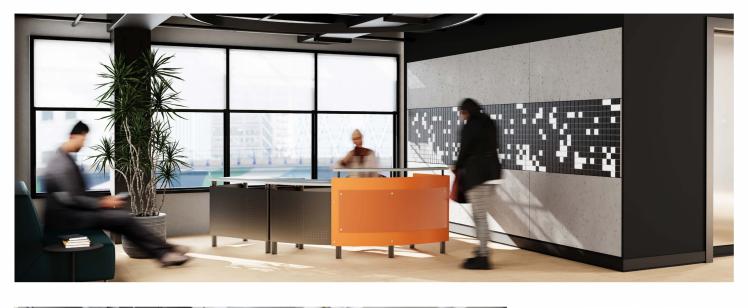

## NAVIGATE

Welcome guests, sitting or standing! Our **Navigate Service Desk** brings innovation and efficiency together, giving you the ability to sit or stand when you greet your guests. It is customizable, functional and a sophisticated service desk that allows you to welcome guests, direct patrons, check-out items and provide information to your clients in style.

Navigate has a wide variety of colours to choose from. Please visit www.palmierifurniture.com for more information.

TF: 800 413 4440 E: info@palmierifurniture.com W: www.palmierifurniture.com

f facebook.com/PALMIERIfurnNA