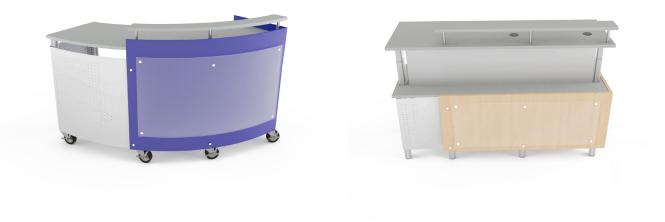

## NAVIGATE

Welcome guests, sitting or standing! Our **Navigate Service Desk** brings innovation and efficiency together, giving you the ability to sit or stand when you greet your guests. It is customizable, functional and a sophisticated service desk that allows you to welcome guests, direct patrons, check-out items and provide information to your clients in style.

Navigate has a wide variety of colours to choose from. Please visit www.palmierifurniture.com for more information.

TF: 800 413 4440 E: info@palmierifurniture.com W: www.palmierifurniture.com

f facebook.com/PALMIERIfurnNA