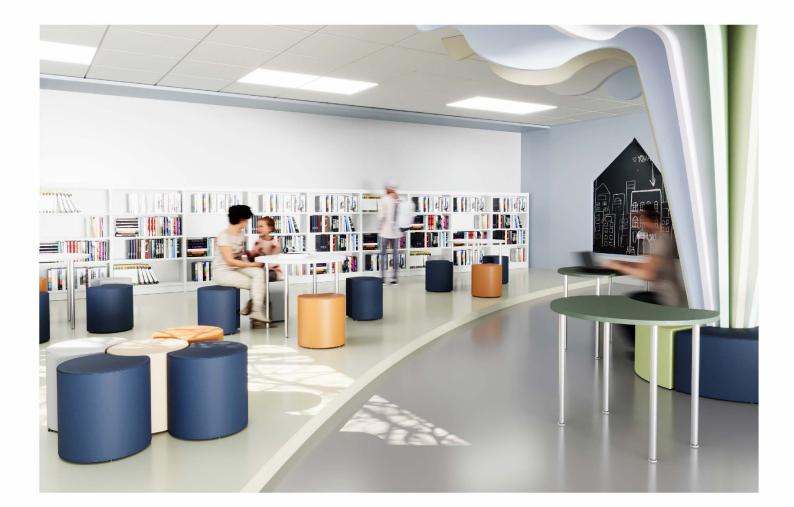

## **BLOOM**SEATING

Have a '**Bloom-**ing' time while you sit! This seating is a combination of three fun, lightweight lounge units that are put together to make multiple seating formations. Arrange them into a flower, a smile, or create a serpentine configuration. Bloom seating is constructed with durable plywood frames that are covered with thick, high-density foam padding. Choose from a variety of eye-catching upholstery fabric colours and vinyl finishes to make your environment vibrant. You are the 'gardener', use Bloom to grow and design your work/play space!

Bloom Seating has a wide variety of colours to choose from. Please visit www.palmierifurniture.com for more information.

TF: 800 413 4440 E: info@palmierifurniture.com W: www.palmierifurniture.com

f facebook.com/PALMIERIfurnNA