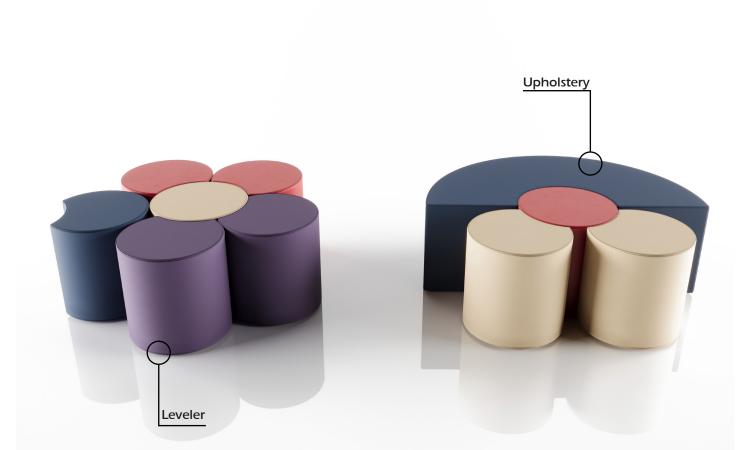

## **BLOOM**SEATING

Have a '**Bloom-**ing' time while you sit! This seating is a combination of three fun, lightweight lounge units that are put together to make multiple seating formations. Arrange them into a flower, a smile, or create a serpentine configuration. Bloom seating is constructed with durable plywood frames that are covered with thick, high-density foam padding. Choose from a variety of eye-catching upholstery fabric colours and vinyl finishes to make your environment vibrant. You are the 'gardener', use Bloom to grow and design your work/play space!

Bloom Seating has a wide variety of colours to choose from. Please visit www.palmierifurniture.com for more information.

TF: 800 413 4440 E: info@palmierifurniture.com W: www.palmierifurniture.com

f facebook.com/PALMIERIfurnNA