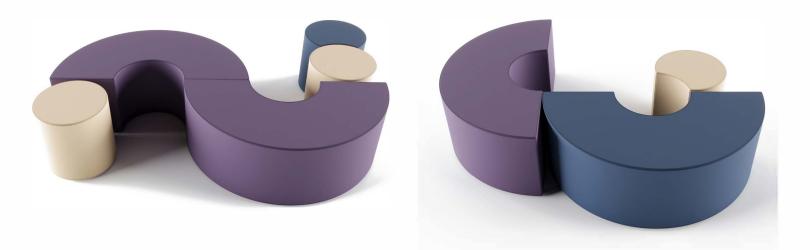

## **BLOOM**SEATING

Have a '**Bloom-**ing' time while you sit! This seating is a combination of three fun, lightweight lounge units that are put together to make multiple seating formations. Arrange them into a flower, a smile, or create a serpentine configuration. Bloom seating is constructed with durable plywood frames that are covered with thick, high-density foam padding. Choose from a variety of eye-catching upholstery fabric colours and vinyl finishes to make your environment vibrant. You are the 'gardener', use Bloom to grow and design your work/play space!