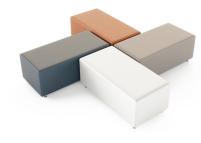

# **Square** Solice Seating

Challenger Vinyl/Upholstery

Width: 24" & 36" Depths: 24" & 36" Heights: 18"

# **Rectangle** Solice Seating

Challenger Vinyl/Upholstery

Width: 18" & 24" Depths: 36" & 48" Heights: 18"

## SOLICE CONFIGURATION IDEAS

Our examples below use a mixture of rectangle, square, pentagon, and half circle solice seating to create unique seating areas in any space. Any Solice seating unit is able able to be placed together to give any environment a creative space!