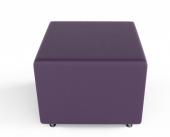

# **Square** Solice Seating

Challenger Vinyl/Upholstery

Width: 24" & 36" Depths: 24" & 36" Heights: 18"