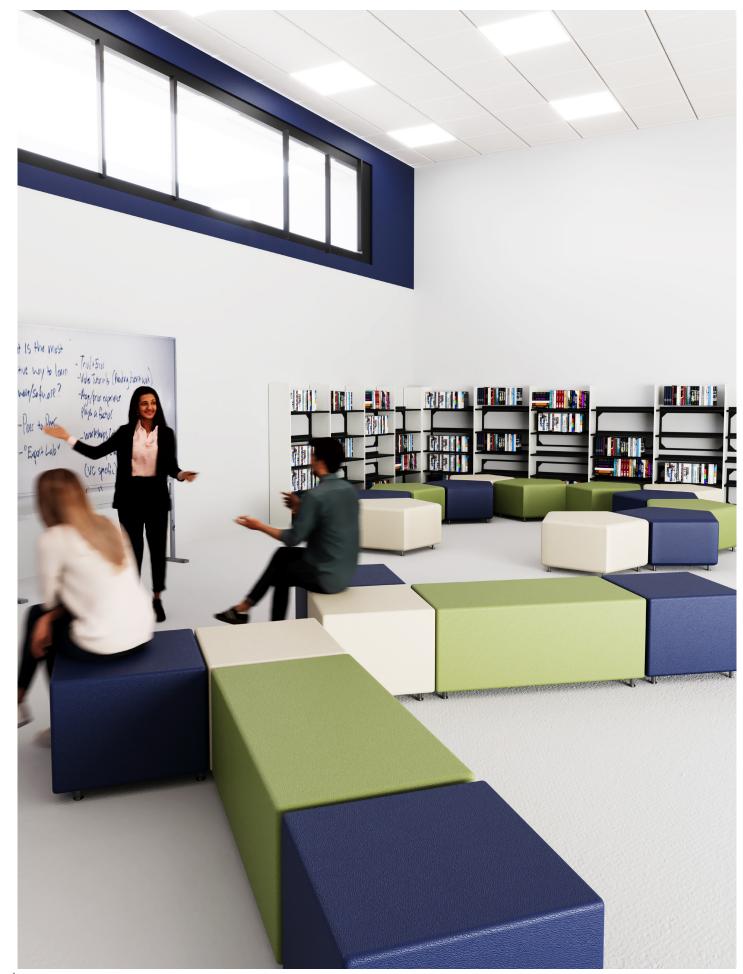

## SOLICE CONFIGURATION IDEAS

Our examples below use a mixture of rectangle, square, pentagon, and half circle solice seating to create unique seating areas in any space. Any Solice seating unit is able able to be placed together to give any environment a creative space!

\* 60° curved solice seating

\*square and pentagon solice seating

\*60° curved solice seating

\*rectangle solice seating

4 SOLICE 5