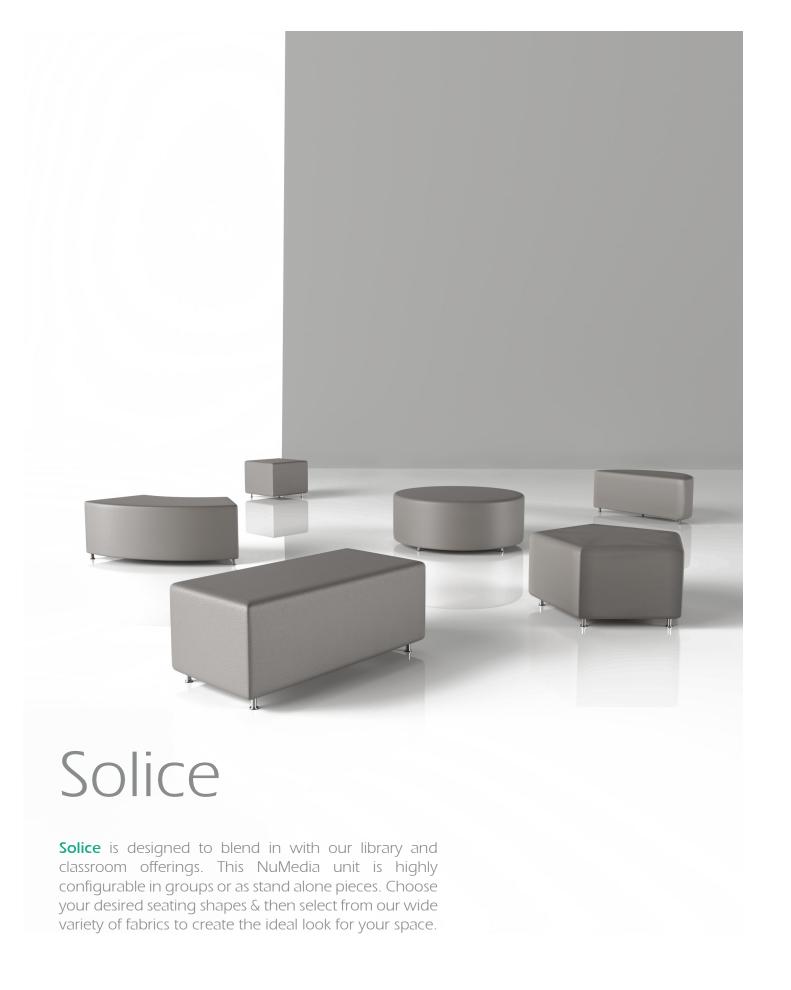

#### **NuMedia Solice**

NuMedia Solice is a soft lounge seating collection that is crafted in various shapes and models. Solice units are able to fit together and compliment each other to create engaging areas for activity or rest. The sky is the limit! Users can express their creativity in creating different configurations using different pieces of Palmieri's Solice Collection!