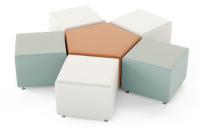

## **Pentagon** Solice Seating

Challenger Vinyl/Upholstery

Width: 30" & 40" Depths: 29" & 38" Heights: 18"

## SOLICE CONFIGURATION IDEAS

Our examples below use a mixture of rectangle, square, pentagon, and half circle solice seating to create unique seating areas in any space. Any Solice seating unit is able able to be placed together to give any environment a creative space!