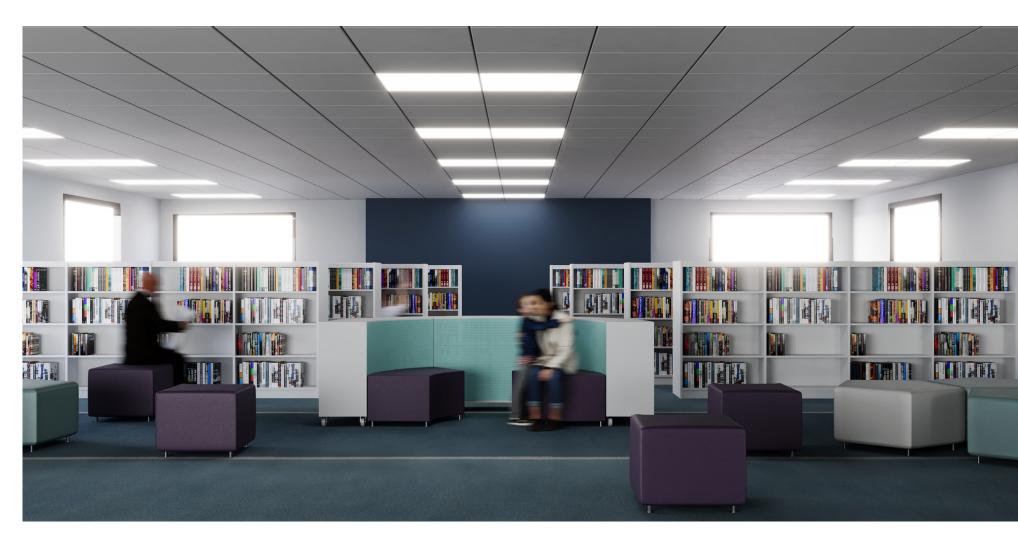

## SOLICE CONFIGURATION IDEAS

Our examples below use a mixture of rectangle, square, pentagon, and half circle solice seating to create unique seating areas in any space. Any Solice seating unit is able able to be placed together to give any environment a creative space!

\* 60° curved solice seating

\*square and pentagon solice seating

\*60° curved solice seating

\*rectangle solice seating

4 SOLICE 5