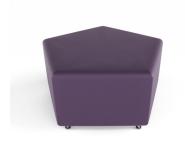

## **Pentagon** Solice Seating

Challenger Vinyl/Upholstery

Width: 30" & 40" Depths: 29" & 38" Heights: 18"