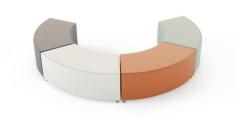

## 60° Curved Solice Seating

Challenger Vinyl/Upholstery

Width: 54" & 43" Depths: 24" Heights: 18"

## SOLICE CONFIGURATION IDEAS

Our examples below use a mixture of rectangle, square, pentagon, and half circle solice seating to create unique seating areas in any space. Any Solice seating unit is able able to be placed together to give any environment a creative space!

\* 60° curved solice seating

\*square and pentagon solice seating

\*60° curved solice seating

\*rectangle solice seating

4 SOLICE 5