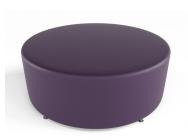

### **Round** Solice Seating

Challenger Vinyl/Upholstery

Width: 24", 36" & 48" Depths: 24", 36" & 48"

Heights: 18"