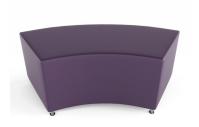

## 60° Curved Solice Seating

Challenger Vinyl/Upholstery

Width: 54" & 43" Depths: 24" Heights: 18"