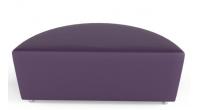

#### **Half** Solice Seating

Challenger Vinyl/Upholstery

Width: 36" & 48" Depths: 18" & 24" Heights: 18"