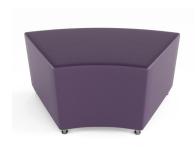

# 30° Curved Solice Seating

Challenger Vinyl/Upholstery

Width: 28" Depths: 24" Heights: 18"