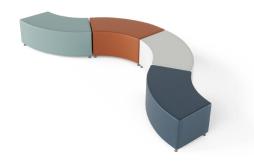

## SOLICE CONFIGURATION IDEAS

Our examples below use a mixture of rectangle, square, pentagon, and half circle solice seating to create unique seating areas in any space. Any Solice seating unit is able able to be placed together to give any environment a creative space!

\* 60° curved solice seating

\*square and pentagon solice seating

\*60° curved solice seating

\*rectangle solice seating

4 SOLICE 5