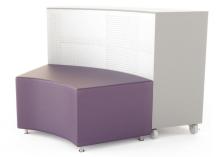

#### PAIR SOLICE WITH...

**NuMedia Sola** is a contemporary shelving, storage, and seating unit constructed of wood or laminate. Sola is available in a wide variety of colours and styles with adjustable shelves and swivel braking casters.