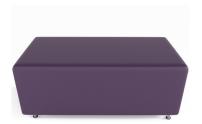

# **Rectangle** Solice Seating

Challenger Vinyl/Upholstery

Width: 18" & 24" Depths: 36" & 48" Heights: 18"