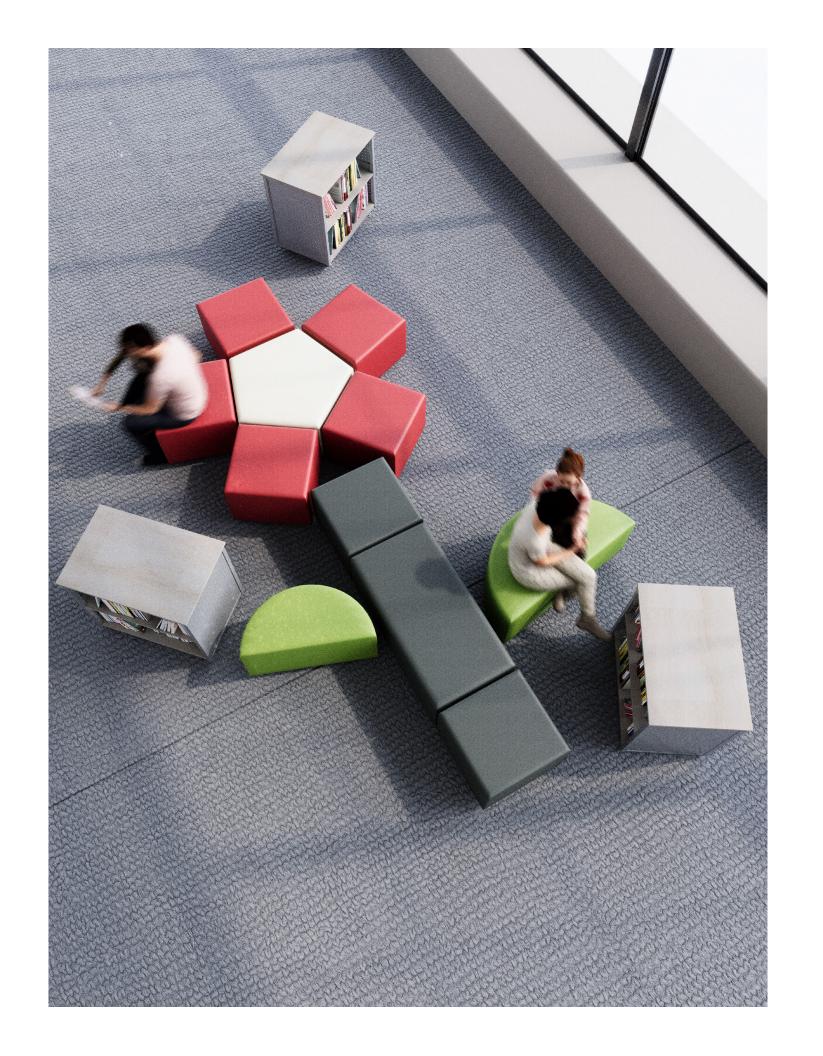

## SOLICE CONFIGURATION IDEAS

Our examples below use a mixture of rectangle, square, pentagon, and half circle solice seating to create unique seating areas in any space. Any Solice seating unit is able able to be placed together to give any environment a creative space!

\* 60° curved solice seating

\*square and pentagon solice seating

\*60° curved solice seating

\*rectangle solice seating

4 SOLICE 5

## **Pentagon** Solice Seating

Challenger Vinyl/Upholstery

Width: 30" & 40" Depths: 29" & 38" Heights: 18"

# **Rectangle** Solice Seating

Challenger Vinyl/Upholstery

Width: 18" & 24" Depths: 36" & 48" Heights: 18"

#### **Half** Solice Seating

Challenger Vinyl/Upholstery

Width: 36" & 48" Depths: 18" & 24" Heights: 18"