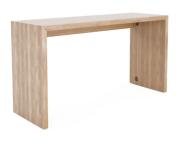

# **Zenn** Panel Base Table

Single Face

Width: 36, 42, 48, 60, 72, 90"

Depth: 24"

Height: 29, 32, 39"