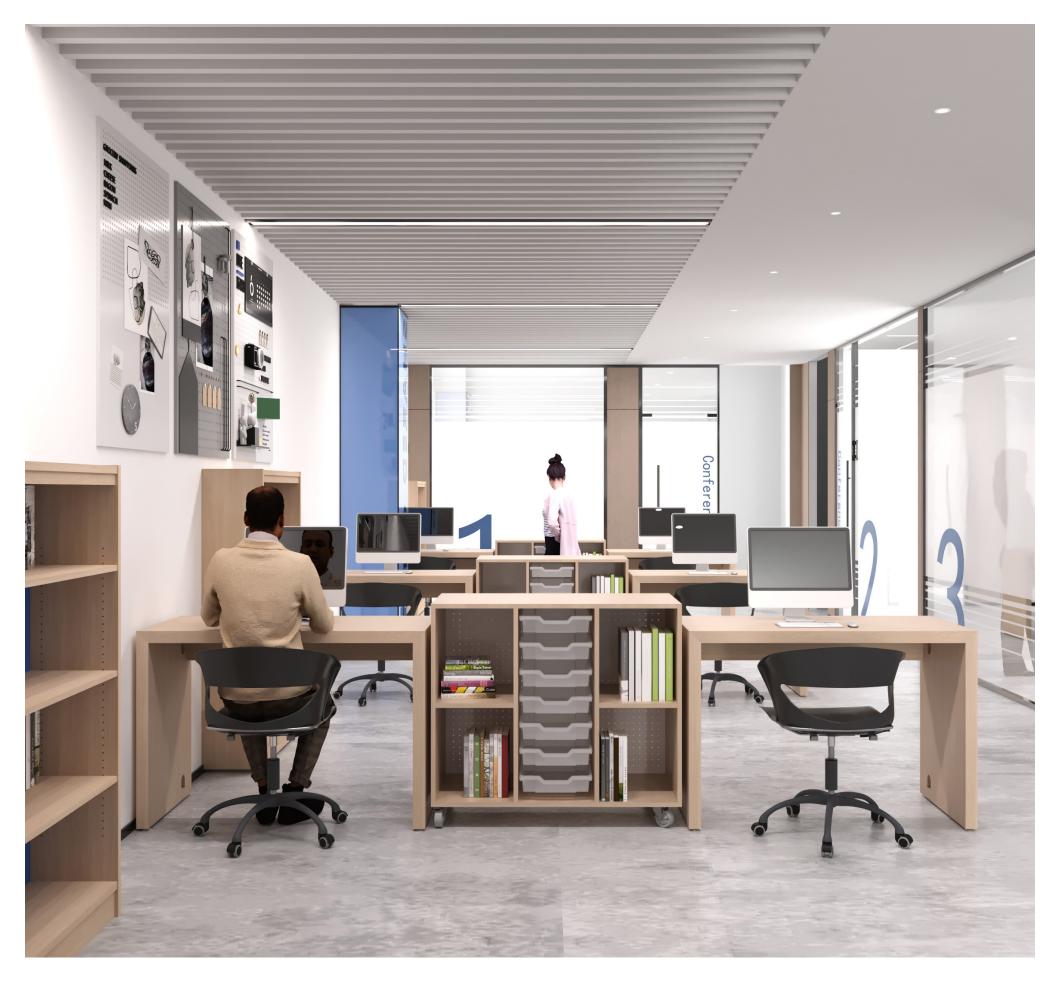

## NuMedia Zenn

NuMedia Zenn is a durable panel-based table, designed with simple sophistication. Zenn tables are available with a laminate surface and wood panel construction. Tables are equipped with concealed wire chase at both interior side panels for a clean, unclattered appearance.

#### **GENERAL ZENN INFORMATION**

Zenn is constructed with 2" thick worksurface and 2" thick waterfall end panels. Table accessories include underside Wire Management and Concealed Wire Chase at both interior side panels.