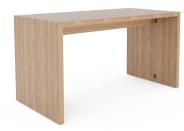

# **Zenn** Panel Base Table

Double Face

Width: 36, 42, 48, 60, 72, 90" Depth: 30, 36, 42, 48, 60" Height: 29, 32, 39"