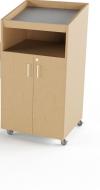

### GENERAL CAMDEN INFORMATION

Camden is a mobile podium and desk solution that is 22" deep x 24" wide with sloped top and locking cupboard doors. Table is 21 1/2" deep x 36" wide with metal caster legs and frosted acrylic modesty screen.