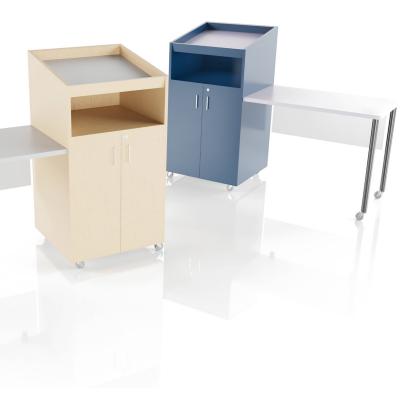

NuMedia Camden is a multi-purpose podium and desking solution for classrooms, lecture halls and other learning or teaching areas. Camden is available in a right or lefthanded orientation and provides a locked cabinet for equipment and material storage.

### GENERAL CAMDEN INFORMATION

Camden is a mobile podium and desk solution that is 22" deep x 24" wide with sloped top and locking cupboard doors. Table is 21 1/2" deep x 36" wide with metal caster legs and frosted acrylic modesty screen.