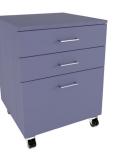

#### Allio **Standard Straight** Straight Width : 108" Depth : 27" Heights : 32" worksurface with 39" transaction ledge

ACCESSORIES

WORKSURFACE GROMMETS

MOBILE BOX, BOX, FILE PEDESTAL