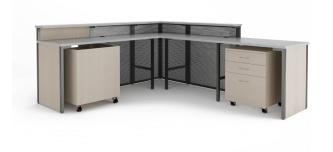

# Allio

**NuMedia Allio** is a versatile circulation desk made with a combination of wood, laminate surfaces, metal panels and mobile storage components. Allio is available in three different configurations: Straight, L-Shape Curve, and L-Shape Straight. Each Allio desk is customizable with a variety of finishes and colours to choose from.

## Allio **L-Shape Straight** Straight

Straight Width : 96" Depth : 84" Heights : 32" worksurface with 39" transaction ledge