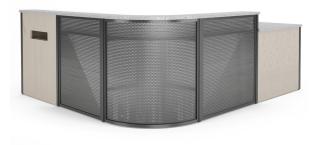

# Allio

**NuMedia Allio** is a versatile circulation desk made with a combination of wood, laminate surfaces, metal panels and mobile storage components. Allio is available in three different configurations: Straight, L-Shape Curve, and L-Shape Straight. Each Allio desk is customizable with a variety of finishes and colours to choose from.

#### Allio **L-Shape Curve** Curve

Width : 96" Depth : 84" Heights : 32" worksurface with 39" transaction ledge