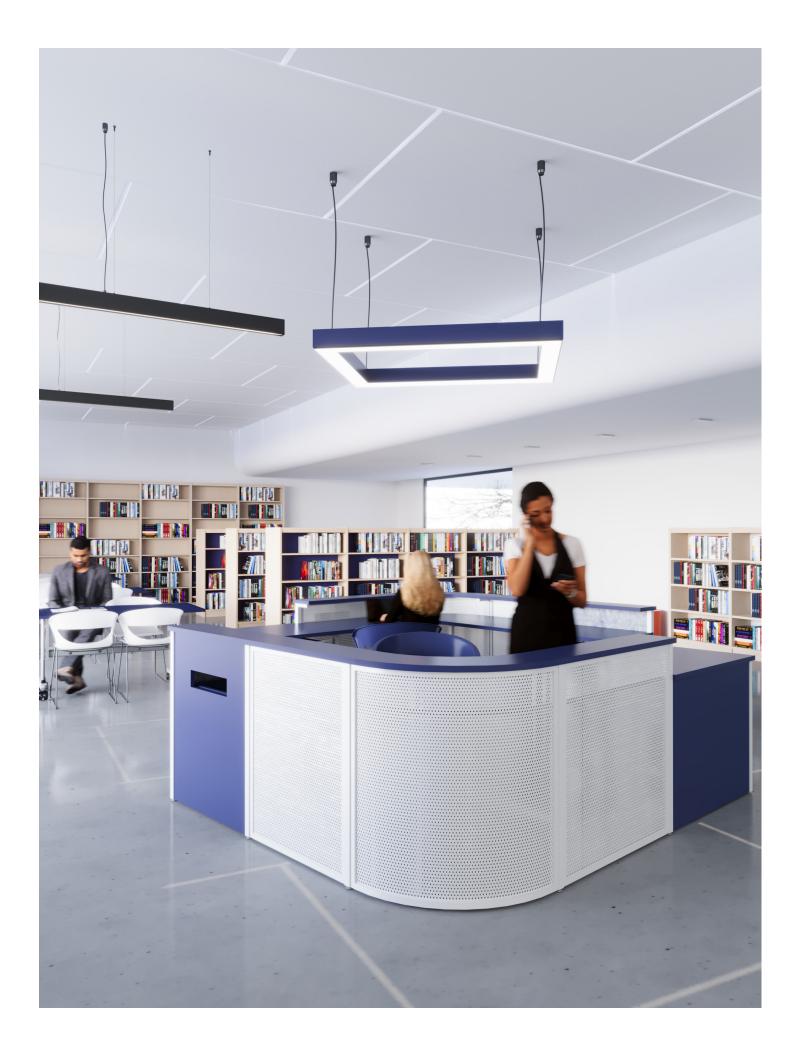

# Allio

**NuMedia Allio** is a versatile circulation desk made with a combination of wood, laminate surfaces, metal panels and mobile storage components. Allio is available in three different configurations: Straight, L-Shape Curve, and L-Shape Straight. Each Allio desk is customizable with a variety of finishes and colours to choose from.

#### Allio **L-Shape Curve** Curve

Width : 96" Depth : 84" Heights : 32" worksurface with 39" transaction ledge