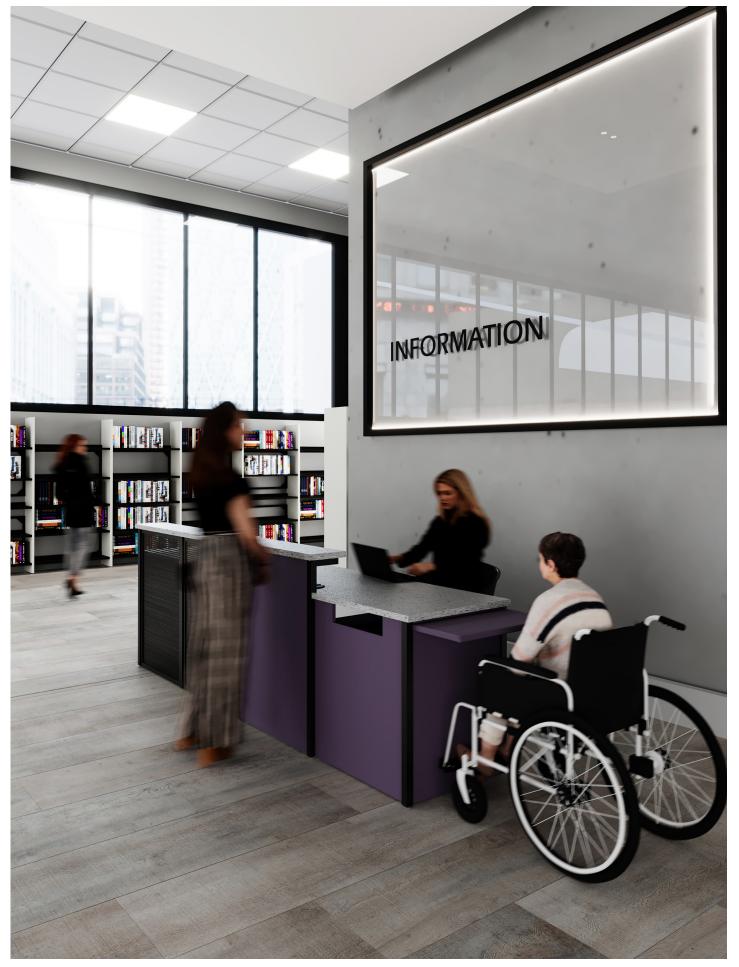

# Allio

**NuMedia Allio** is a versatile circulation desk made with a combination of wood, laminate surfaces, metal panels and mobile storage components. Allio is available in three different configurations: Straight, L-Shape Curve, and L-Shape Straight. Each Allio desk is customizable with a variety of finishes and colours to choose from.

## **WIREMANAGEMENT**

**OPTIONAL ADA** SERVICE LEDGE