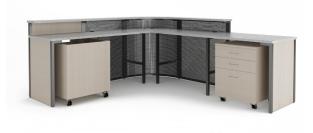

# Allio

**NuMedia Allio** is a versatile circulation desk made with a combination of wood, laminate surfaces, metal panels and mobile storage components. Allio is available in three different configurations: Straight, L-Shape Curve, and L-Shape Straight. Each Allio desk is customizable with a variety of finishes and colours to choose from.

## Allio **L-Shape Straight** Straight

Straight Width : 96" Depth : 84" Heights : 32" worksurface with 39" transaction ledge