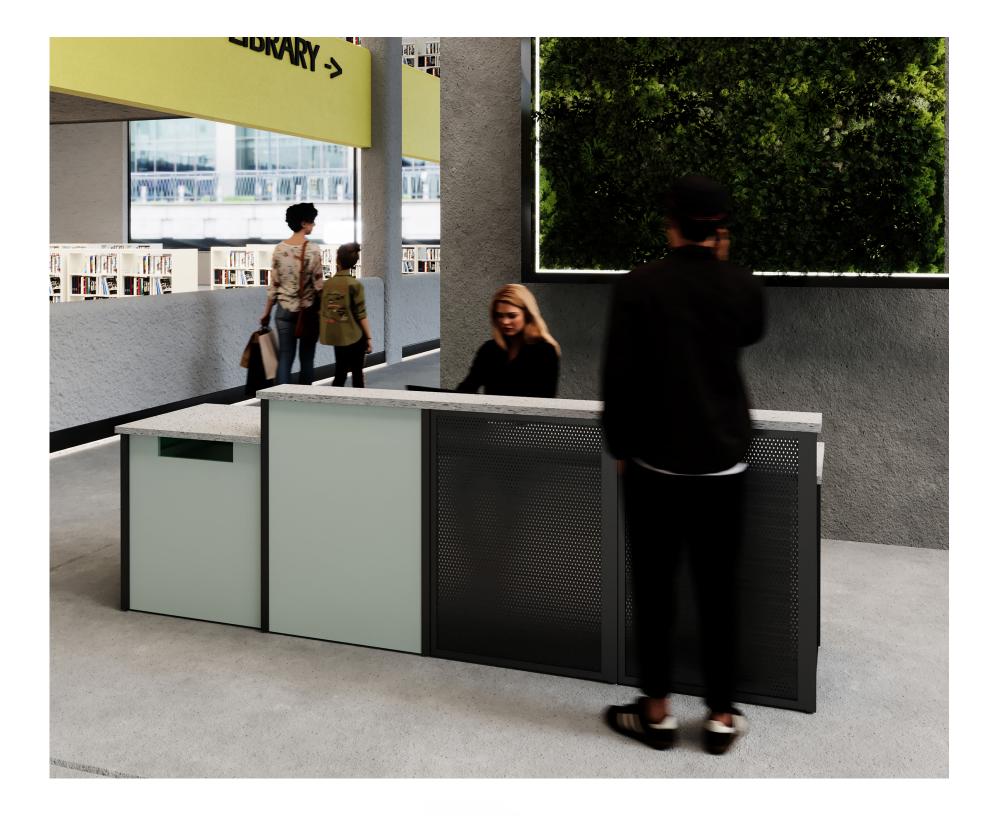

# Allio

**NuMedia Allio** is a versatile circulation desk made with a combination of wood, laminate surfaces, metal panels and mobile storage components. Allio is available in three different configurations: Straight, L-Shape Curve, and L-Shape Straight. Each Allio desk is customizable with a variety of finishes and colours to choose from.