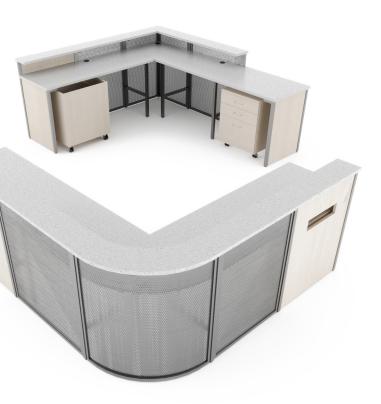

# Allio

**NuMedia Allio** is a versatile circulation desk made with a combination of wood, laminate surfaces, metal panels and mobile storage components. Allio is available in three different configurations: Straight, L-Shape Curve, and L-Shape Straight. Each Allio desk is customizable with a variety of finishes and colours to choose from.

## Allio **L-Shape Straight** Straight

Straight Width : 96" Depth : 84" Heights : 32" worksurface with 39" transaction ledge

#### Allio **L-Shape Curve** Curve

Width : 96" Depth : 84" Heights : 32" worksurface with 39" transaction ledge