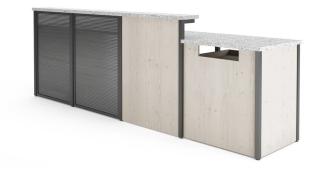

# Allio

**NuMedia Allio** is a versatile circulation desk made with a combination of wood, laminate surfaces, metal panels and mobile storage components. Allio is available in three different configurations: Straight, L-Shape Curve, and L-Shape Straight. Each Allio desk is customizable with a variety of finishes and colours to choose from.

## Allio **L-Shape Straight** Straight

Straight Width : 96" Depth : 84" Heights : 32" worksurface with 39" transaction ledge

#### Allio **L-Shape Curve** Curve

Width : 96" Depth : 84" Heights : 32" worksurface with 39" transaction ledge