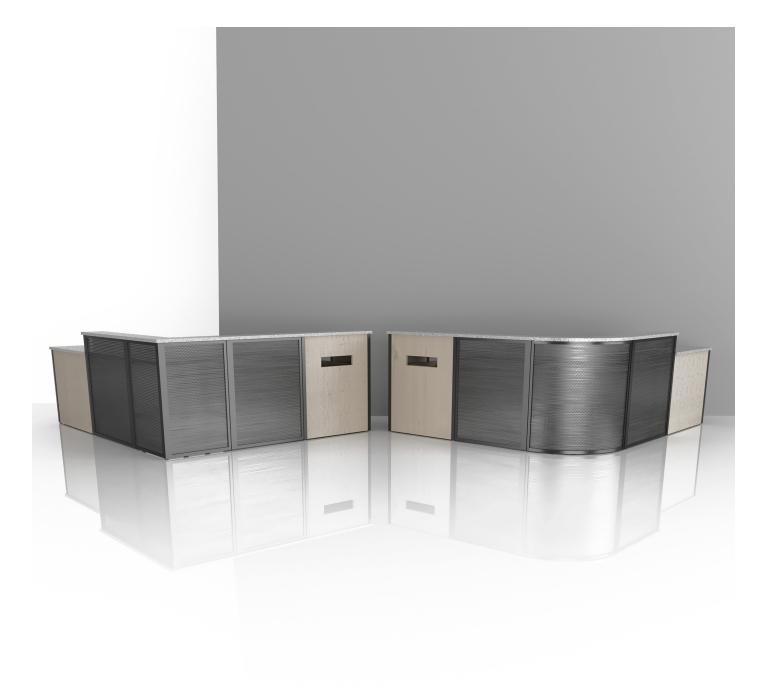

# Allio

**NuMedia Allio** is a versatile circulation desk made with a combination of wood, laminate surfaces, metal panels and mobile storage components. Allio is available in three different configurations: Straight, L-Shape Curve, and L-Shape Straight. Each Allio desk is customizable with a variety of finishes and colours to choose from.

## Allio **L-Shape Straight** Straight

Straight Width : 96" Depth : 84" Heights : 32" worksurface with 39" transaction ledge

#### Allio **L-Shape Curve** Curve

Width : 96" Depth : 84" Heights : 32" worksurface with 39" transaction ledge