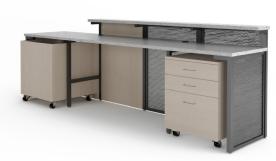

# Allio

**NuMedia Allio** is a versatile circulation desk made with a combination of wood, laminate surfaces, metal panels and mobile storage components. Allio is available in three different configurations: Straight, L-Shape Curve, and L-Shape Straight. Each Allio desk is customizable with a variety of finishes and colours to choose from.

#### Allio **Standard Straight** Straight Width : 108" Depth : 27" Heights : 32" worksurface with 39" transaction ledge

ACCESSORIES

WORKSURFACE GROMMETS

MOBILE BOX, BOX, FILE PEDESTAL